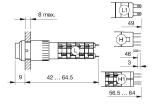

ces**

## 01-121.0252 - Illuminated pushbutton actuator

## 01-121.0252 - Illuminated pushbutton actuator



Attention: The preview is based on a sample product. This can differ from your current configuration.

Mounting

Front

Front dimension 18 x 24 mm Front shape rectangular

Other Attributes

Weight 0.008 kg Diode 1N4007 no value

**IP-Rating** 

Front protection IP 40

**Connection Method** 

Terminal Solder

**Actuator** 

Switching action Momentary

Switching element

Switching system Snap-action switching element

Contacts 1 NC + 1 NO

Switching current 5 A
Contact material Gold
Switching voltage 250 V AC

**Function** 

Illuminated pushbutton

eao 🔳

# EAO – Your Expert Partner for **Human Machine Interfaces**

## 01-121.0252 - Illuminated pushbutton actuator

## **Dimensions**



#### **Mounting cut-outs**



### Wiring diagram



## Legend

Contacts: NC = Normally closed, NO = Normally open Switching action: A = Rest, B = Momentary

Stand: 12.03.2015