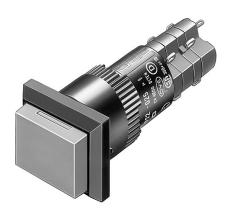

## 01-121.0252 - Illuminated pushbutton actuator

## 01-121.0252 - Illuminated pushbutton actuator

Attention: The preview is based on a sample product. This can differ from your current configuration.

Mounting

Front

Front dimension 18 x 24 mm Front shape rectangular