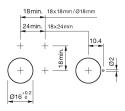

nated pushbutton actuator

## 01-121.0252 - Illuminated pushbutton actuator



Attention: The preview is based on a sample product. This can differ from your current configuration.

Mounting

Front

Front dimension 18 x 24 mm Front shape rectangular

Other Attributes

Weight 0.008 kg Diode 1N4007 no value

**IP-Rating** 

Front protection IP 40

**Connection Method** 

Terminal Solder

**Actuator** 

Switching action Momentary

Switching element

Switching system Snap-action switching element

Contacts 1 NC + 1 NO

Switching current 5 A
Contact material Gold
Switching voltage 250 V AC

**Function** 

Illuminated pushbutton

eao 🔳

# EAO – Your Expert Partner for **Human Machine Interfaces**

## 01-121.0252 - Illuminated pushbutton actuator

## **Dimensions**



#### **Mounting cut-outs**



### Wiring diagram



## Legend

Contacts: NC = Normally closed, NO = Normally open Switching action: A = Rest, B = Momentary

Stand: 12.03.2015