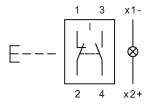

### Wiring diagram

## Legend

Contacts: NC = Normally closed, NO = Normally open Switching action: A = Rest, B = Momentary

Stand: 12.03.2015